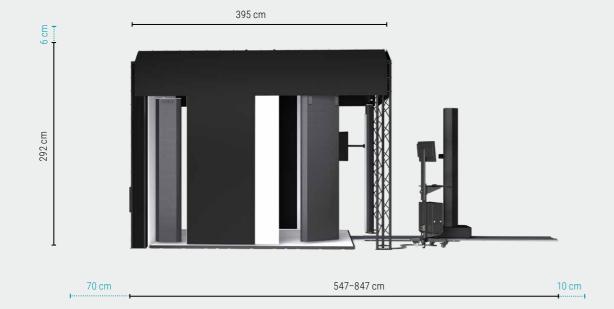

| Length with Motorized Stand rails                           | 547-847 cm             |  |
|-------------------------------------------------------------|------------------------|--|
| $\textbf{Minimum Room Requirements}  (L \times W \times H)$ | 627×381×298 cm         |  |
| Power supply                                                | 3 phase 100-230 V AC   |  |
| Max. current @100V per phase                                | 16 A                   |  |
| Max. current @230V per phase                                | 7 A                    |  |
| Max. power consumption                                      | 4800 W                 |  |
| Laser class                                                 | 2M (From IEC: 60825-1) |  |
| Operating temp. range (Min. – Max.)                         | 10-35°C                |  |
| Number of lumens                                            | 250 000 lm             |  |
|                                                             |                        |  |