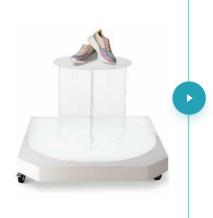

#### **MAGIC TABLE**

[order code 238A31]

An acrylic raised base and stage for comfortable operation with smaller products. Thanks to special material and design, it is automatically removed from the final picture by the software. When used with Backlit Turntable it provides full background removal.

### BACKLIT TURNTABLE FOR ORBITVU STUDIOS

[order code 242A8]

A motorized turntable that allows to create 360° presentations and videos of rotating objects in Orbitvu Studios. Built-in backlight allows full background removal. Note: the mannequin is not included.