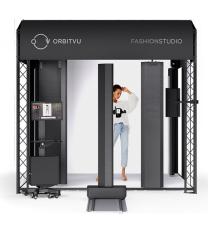

### **Hardware features**

TOP LIGHTS
 Two double top lamps instantly ready to shape your scene.

 ORBITVU MOTORIZED STAND
 Easy to operate and controlled by the Orbitvu Station software to give smooth camera movement (tilt, height and zoom).

 SLIDING SIDE PANELS
 Changing interior to black or white for better contrast control.

 MAIN LIGHT
 Sets the foundation of light atmosphere,

Powerful software that controls Fashion Studio and automates the entire photoshoot workflow.

creates volume, plasticity & shadows.

6 OPERATOR STAND FOR A PC AND A MONITOR

Mobile and ergonomic, with an embedded screen. It is easy to adjust and has been designed to provide comfortable work in a photo studio.