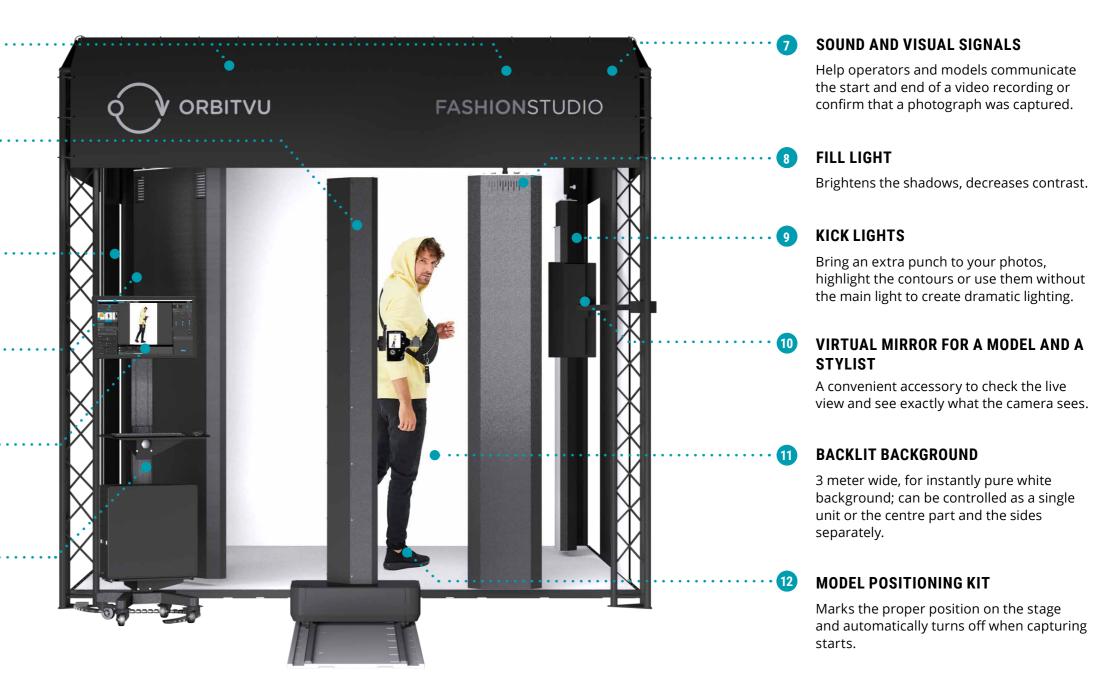

### **Hardware features**

TOP LIGHTS
 Two double top lamps instantly ready to shape your scene.

 ORBITVU MOTORIZED STAND
 Easy to operate and controlled by the Orbitvu Station software to give smooth camera movement (tilt, height and zoom).

 SLIDING SIDE PANELS
 Changing interior to black or white for better contrast control.

 MAIN LIGHT
 Sets the foundation of light atmosphere,

Powerful software that controls Fashion Studio and automates the entire photoshoot workflow.

creates volume, plasticity & shadows.

6 OPERATOR STAND FOR A PC AND A MONITOR

Mobile and ergonomic, with an embedded screen. It is easy to adjust and has been designed to provide comfortable work in a photo studio.